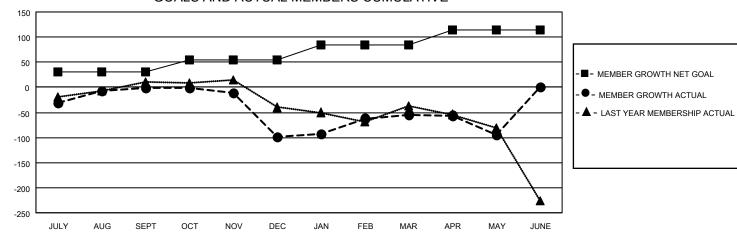

| Members               |                                                   |                                                                              |  |  |  |  |  |  |  |
|-----------------------|---------------------------------------------------|------------------------------------------------------------------------------|--|--|--|--|--|--|--|
| RESULTS FOR 2021-2022 |                                                   |                                                                              |  |  |  |  |  |  |  |
| MEMBER GROWTH NE      | T MEMBER GROWTH                                   | DROPPED                                                                      |  |  |  |  |  |  |  |
| GOAL                  | ACTUAL                                            | MEMBERS ACTUAL                                                               |  |  |  |  |  |  |  |
|                       |                                                   | (including transfers)                                                        |  |  |  |  |  |  |  |
| EPT 30                | 118                                               | 90                                                                           |  |  |  |  |  |  |  |
| C 25                  | 94                                                | 165                                                                          |  |  |  |  |  |  |  |
| ₹ 30                  | 106                                               | 48                                                                           |  |  |  |  |  |  |  |
| NE 30                 | 44                                                | 78                                                                           |  |  |  |  |  |  |  |
|                       | RESULTS  MEMBER GROWTH NET GOAL  EPT 30 C 25 R 30 | RESULTS FOR 2021-2022  MEMBER GROWTH NET GOAL  EPT 30 118  C 25 94  R 30 106 |  |  |  |  |  |  |  |

## GOALS AND ACTUAL MEMBERS CUMULATIVE

| DROPPED CLUBS: 4 |     | 64 CLUBS OF 109 ADDED 1 OR<br>MORE NEW MEMBERS | GENDER DISTRIBUTION                |                |
|------------------|-----|------------------------------------------------|------------------------------------|----------------|
|                  |     |                                                | MALE                               | 1,343 (52.63%) |
|                  |     |                                                | FEMALE                             | 1,209 (47.37%) |
| DROPPED MEMBERS  |     |                                                | NON BINARY                         | 0 (0.00%)      |
| DECEASED         | 49  |                                                | PREFER NOT TO ANSWER               | 0 (0.00%)      |
| CLUB CANCELLED   | 18  |                                                | TOTAL FAMILY LINUT MEMBERS         | 632            |
| OTHER            | 315 | CLICK HERE FOR CUMULATIVE                      | TOTAL FAMILY UNIT MEMBERS          | 032            |
| TOTAL            | 382 | MEMBERSHIP DATA                                | FAMILY MEMBERS PAYING HALI<br>DUES | 337            |