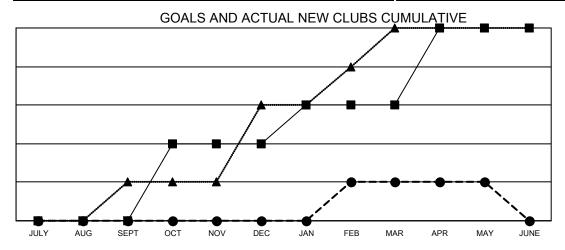

## GAT MONTHLY MEMBERSHIP PROGRESS REPORT

Multiple District 21

Results as of: 5/31/2022 LOCATION: ARIZONA

| Clubs                      |               |           |               |  |  |  |  |  |
|----------------------------|---------------|-----------|---------------|--|--|--|--|--|
| RESULTS FOR 2021-2022      |               |           |               |  |  |  |  |  |
| QUARTER                    | NEW CLUB GOAL | NEW CLUBS | DROPPED CLUBS |  |  |  |  |  |
| JULY/AUG/SEPT              | 0             | 0         | 1             |  |  |  |  |  |
| OCT/NOV/DEC<br>JAN/FEB/MAR | 1             | 1         | 1             |  |  |  |  |  |
| APR/MAY/JUNE               | 2             | 0         | 0             |  |  |  |  |  |

- CURRENT YEAR GOALS FOR NEW CLUBS
- ● CURRENT YEAR ACTUAL NEW CLUBS
- ▲ LAST YEAR ACTUAL NEW CLUBS